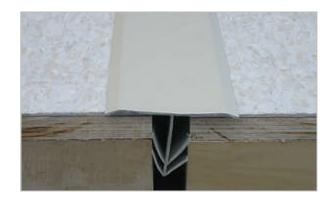

Made Rite™ introduces Mateline Floor and Wall Cap
This system makes set up and tear downs a Snap.
The Mateline cap can be installed without damaging the flooring or wall panels. Works on VCT, Carpet

Its fast! Just tap it in!

## NO MORE UGLY CARPET BAR