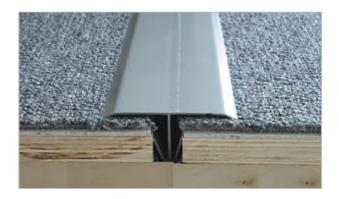

Made Rite™ introduces Mateline Floor and Wall Cap
This system makes set up and tear downs a Snap.
The Mateline cap can be installed without damaging the flooring or wall panels. Works on VCT, Carpet

Its fast! Just tap it in!

## **Advantages**

- No more wall or flooring damage
- \* Reusable
- Pre-Finished
- + Easy to install
- ♦ Will not rot. Resists mildew and fungus.
- **\*** Will not absorb moisture.

Office: 808-398-5387 • Fax: 808-356-0538